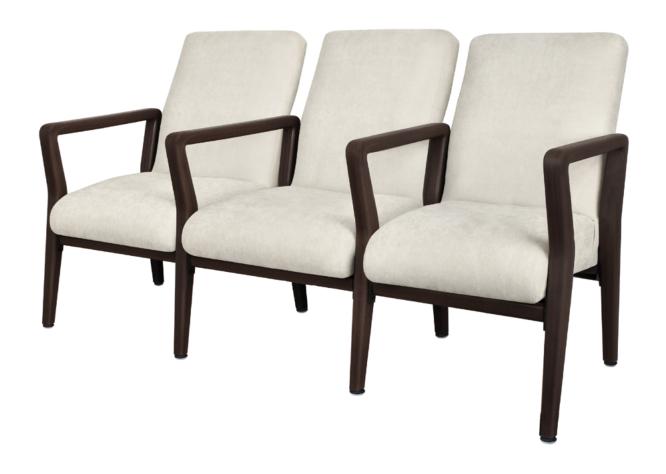

# carrara Multiple

Kwalu's tandem seating options make it possible for groups to sit together comfortably in lobbies, lounges, reception areas or emergency waiting rooms. These multi-seat options come built with a steel-reinforced frame, spanned for easy cleaning. The pickproof arms also make these versatile seats perfect for memory care patients.

Model: CRGE 69W 27D 36.5H 20.5SW 18.5SD 18.5SH 26AH

#### Number of Seats

Available 1-4 seat combinations, spanned, with or without center arms.