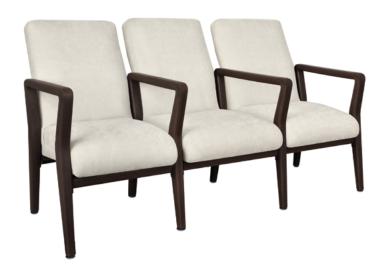

# carrara Multiple

Kwalu's tandem seating options make it possible for groups to sit together comfortably in lobbies, lounges, reception areas or emergency waiting rooms. These multi-seat options come built with a steel-reinforced frame, spanned for easy cleaning. The pickproof arms also make these versatile seats perfect for memory care patients.

#### Number of Seats

Available 1-4 seat combinations, spanned, with or without center arms.