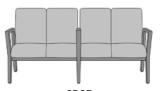

#### Number of Seats

Available 1-4 seat combinations, spanned, with or without center arms.

## Statement of Line

**CRGA** 24.25W 27D 36.5H 26AH

**CRGB** 43W 27D 36.5H 26AH

**CRGC** 46.25W 27D 36.5H 26AH

**CRGD** 63.5W 27D 36.5H 26AH

**CRGE** 69W 27D 36.5H 26AH

**CRGF** 84.25W 27D 36.5H 26AH

90.75W 27D 36.5H 26AH