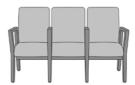

# carrara Multiple

Kwalu's tandem seating options make it possible for groups to sit together comfortably in lobbies, lounges, reception areas or emergency waiting rooms. These multi-seat options come built with a steel-reinforced frame, spanned for easy cleaning. The pickproof arms also make these versatile seats perfect for memory care patients.

Model: CRGE 69W 27D 36.5H 20.5SW 18.5SD 18.5SH 26AH