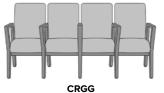

# carrara Multiple

Kwalu's tandem seating options make it possible for groups to sit together comfortably in lobbies, lounges, reception areas or emergency waiting rooms. These multi-seat options come built with a steel-reinforced frame, spanned for easy cleaning. The pickproof arms also make these versatile seats perfect for memory care patients.

## Statement of Line

**CRGA** 24.25W 27D 36.5H 26AH

**CRGB** 43W 27D 36.5H 26AH

**CRGC** 46.25W 27D 36.5H 26AH

**CRGD** 63.5W 27D 36.5H 26AH

**CRGE** 69W 27D 36.5H 26AH

**CRGF** 84.25W 27D 36.5H 26AH

90.75W 27D 36.5H 26AH