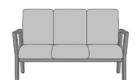

Model: CRGE 69W 27D 36.5H 20.5SW 18.5SD 18.5SH 26AH

## Statement of Line

**CRGA** 24.25W 27D 36.5H 26AH

**CRGB** 43W 27D 36.5H 26AH

**CRGC** 46.25W 27D 36.5H 26AH

**CRGD** 63.5W 27D 36.5H 26AH

**CRGE** 69W 27D 36.5H 26AH

**CRGF** 84.25W 27D 36.5H 26AH

90.75W 27D 36.5H 26AH